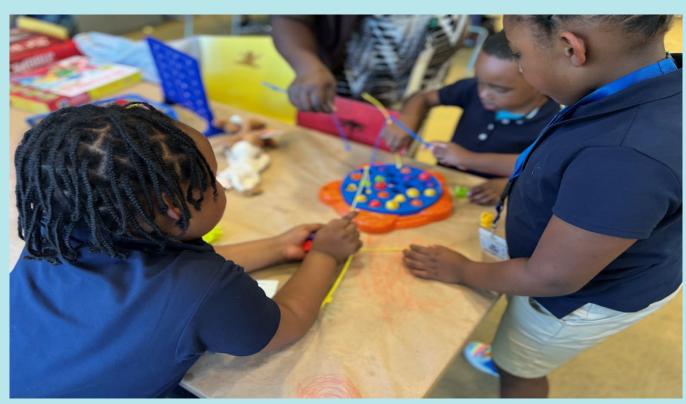

#### I am going to the Belle Glade Branch Library



A Social Story About Going to the Library



There is a machine outside I can use to return books and DVDs.





When I first walk in, I see the lobby. There are water fountains and bathrooms to my right.





In the lobby, I see the entrance to a large activity room. I can attend fun and educational programs there.









## I can see the Children's Area straight ahead!







### The library has fun activities in the Children's Activity room.







# If I need some help to calm down, the library has Stimming Toys to use.









It's exciting to go to the library, so I will try to remember to walk instead of run.



# Some people are reading and studying, so I will use my quiet voice.









At the library, I can look for books, magazines, DVDs and music' CDs.





The library also has computers that I can use.



#### The library has a Teen Room I can visit.





### If I have a question or need help, I can ask a librarian. Librarians are so nice!







# When it is time to leave, I will use my library card to check out books and DVDs.





I can check out books and movies before taking them to my house.





If the alarm goes off when it's time to leave, I shouldn't be scared.



# I can ask anyone who wears a badge for hel