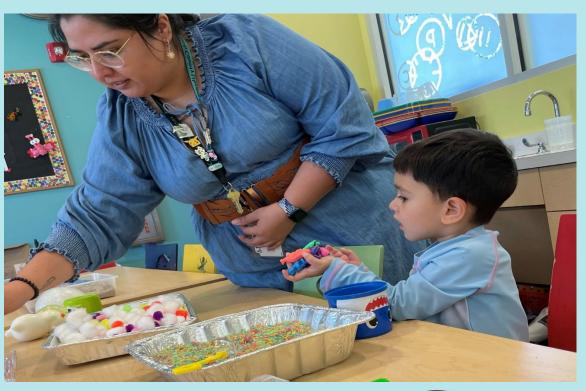

## I can see the Children's Area straight ahead!

### The library has fun activities in the Children's Activity room.