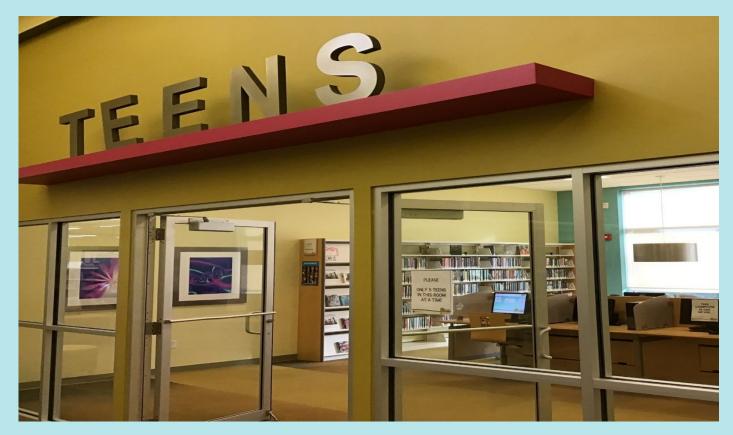

to return books and DVDs.





When I first walk in, I see the lobby. There are water fountains and bathrooms to my right.





In the lobby, I see the entrance to a large activity room. I can attend fun and educational programs there.









## I can see the Children's Area straight ahead!







### The library has fun activities in the Children's Activity room.







# If I need some help to calm down, the library has Stimming Toys to use.









It's exciting to go to the library, so I will try to remember to walk instead of run.



# Some people are reading and studying, so I will use my quiet voice.









At the library, I can look for books, magazines, DVDs and music' CDs.





The library also has computers that I can use.



#### The library has a Teen Room I can visit.





### If I have a question or need help, I can ask a librarian. Librarians are so nice!







# When it is time to leave, I will use my library card to check out books and DVDs.





I can check out books and movies before taking them to my house.





If the alarm goes off when it's time to leave, I shouldn't be scared.



# I can ask anyone who wears a badge for help at anytime.





# I can't wait to come back to the library!