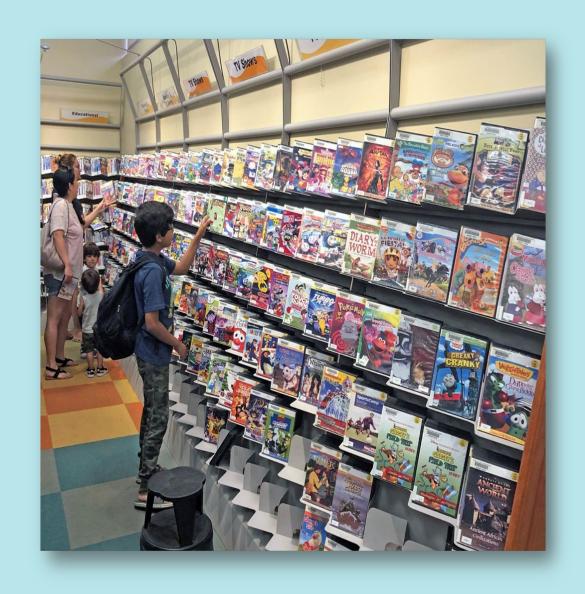

#### I am going to the Belle Glade Branch Library



A Social Story About Going to the Library



There is a machine outside I can use to return books and DVDs.





When I first walk in, I see the lobby. There are water fountains and bathrooms to my right.





In the lobby, I see the entrance to a large activity room. I can attend fun and educational programs there.









## I can see the Children's Area straight ahead!







### The library has fun activities in the Children's Activity room.







# If I need some help to calm down, the library has Stimming Toys to use.









It's exciting to go to the library, so I will try to remember to walk instead of run.



# Some people are reading and studying, so I will use my quiet voice.









At the library, I can look for books, magazines, DVDs and music' CDs.





The library also has computers that I can use.



#### The library has a Teen Room I can visit.





### If I have a question or need help, I can ask a librarian. Librarians are so nice!







# When it is time to leave, I will use my library card to check out books and DVDs.





I can check out books and movies before taking them to my house.





If the alarm goes off when it's time to leave, I shouldn't be scared.



# I can ask anyone who wears a badge for help at anytime.





# I can't wait to come back to the library!