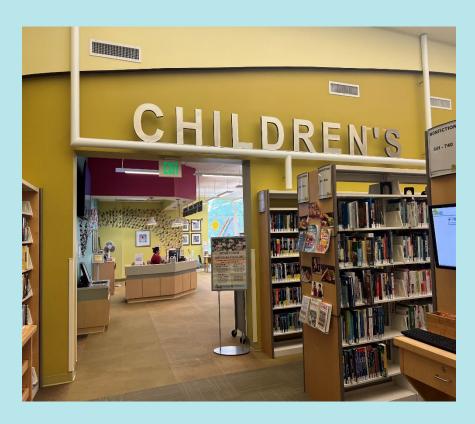

#### I am going to the Belle Glade Branch Library



A Social Story About Going to the Library



There is a machine outside I can use to return books and DVDs.





When I first walk in, I see the lobby. There are water fountains and bathrooms to my right.





In the lobby, I see the entrance to a large activity room. I can attend fun and educational programs there.









## I can see the Children's Area straight ahead!







### The library has fun activities in the Children's Activity room.







# If I need some help to calm down, the library has Stimming Toys to use.









It's exciting to go to the library, so I will try to remember to walk instead of run.



# Some people are reading and studying, so I will use my quiet voice.









At the library, I can look for books, magazines, DVDs and music' CDs.





The library also has computers that I can use.



#### The library has a Teen Room I can visit.





### If I have a question or need help, I can ask a librarian. Librarians are so nice!







# When it is time to leave, I will use my library card to check out books and DVDs.





I can check out books and movies before taking them to my house.





If the alarm goes off when it's time to