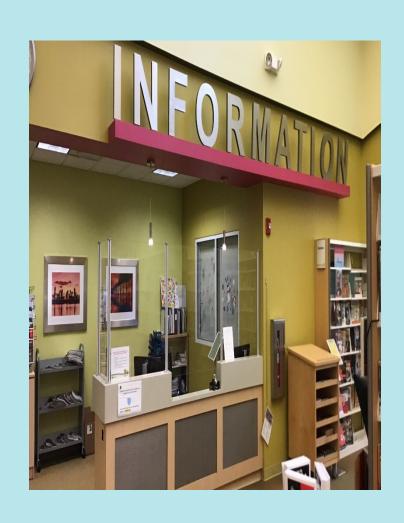

### If I have a question or need help, I can ask a librarian. Librarians are so nice!