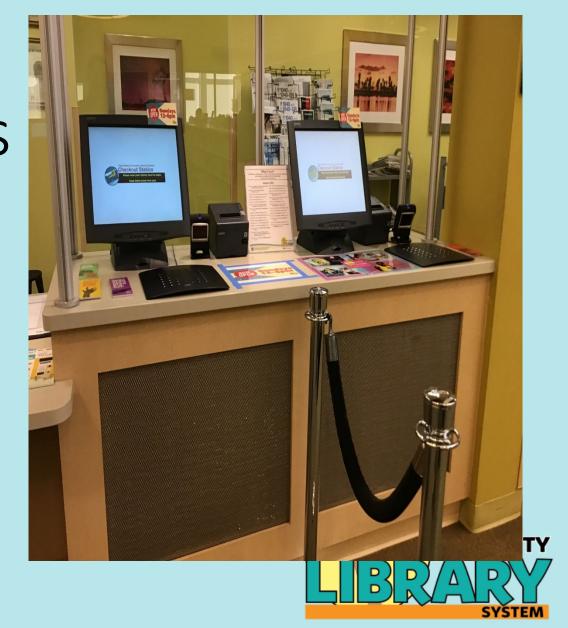

# When it is time to leave, I will use my library card to check out books and DVDs.

I can check out books and movies before taking them to my house.

If the alarm goes off when it's time to leave, I shouldn't be scared.