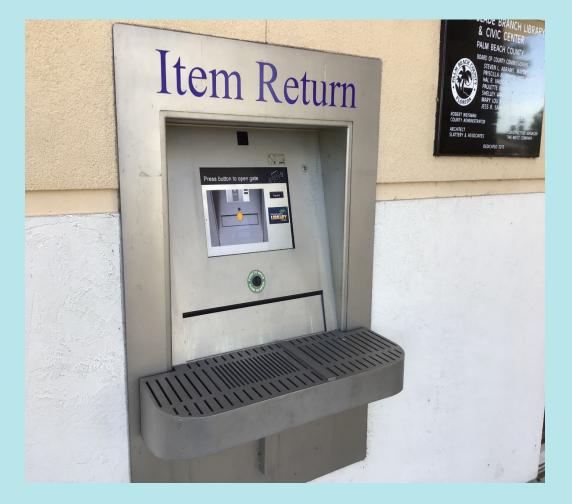

#### I am going to the Belle Glade Branch Library

A Social Story About Going to the Library

There is a machine outside I can use to return books and DVDs.

When I first walk in, I see the lobby. There are water fountains and bathrooms to my right.