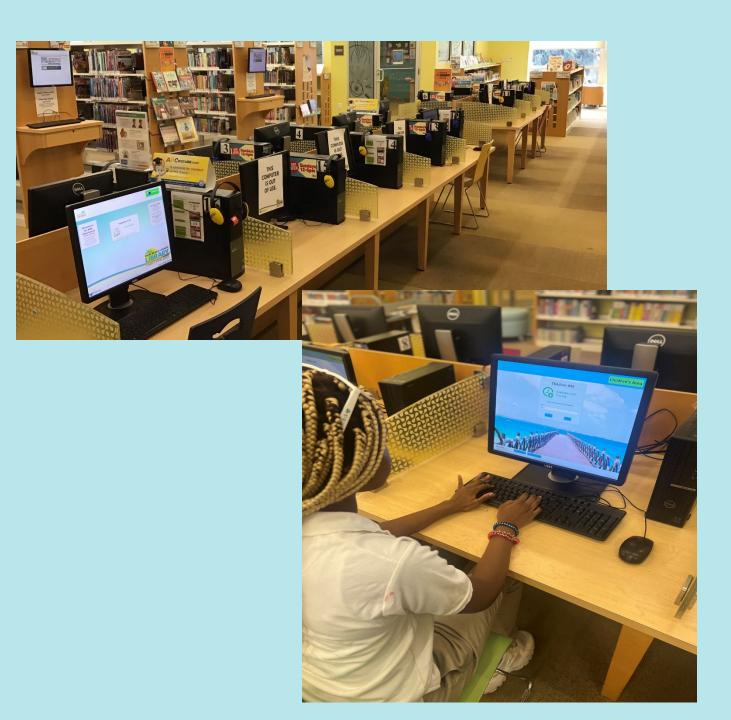

# Some people are reading and studying, so I will use my quiet voice.

At the library, I can look for books, magazines, DVDs and music' CDs.

The library also has computers that I can use.