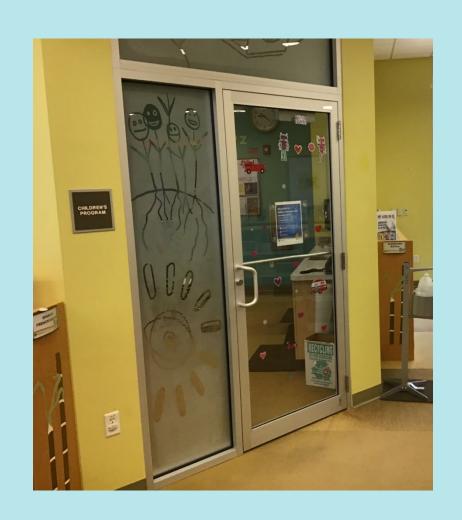

In the lobby, I see the entrance to a large activity room. I can attend fun and educational programs there.