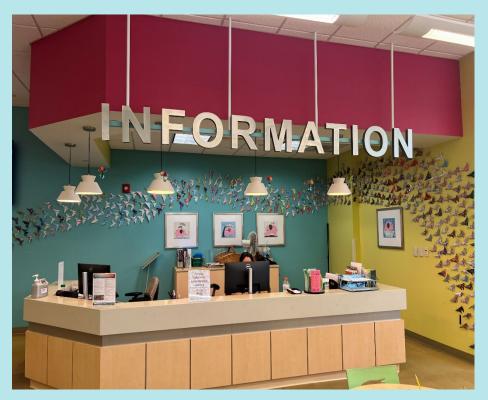

### If I have a question or need help, I can ask a librarian. Librarians are so nice!