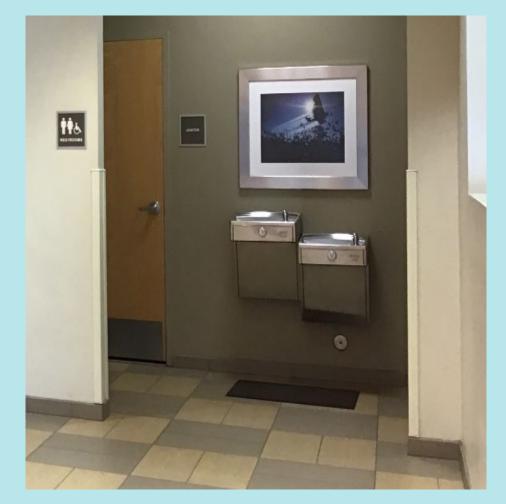

#### I am going to the Belle Glade Branch Library

A Social Story About Going to the Library

There is a machine outside I can use to return books and DVDs.

When I first walk in, I see the lobby. There are water fountains and bathrooms to my right.