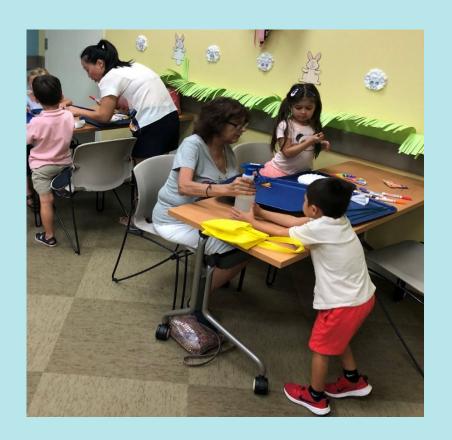

### I am going to the Jupiter Branch Library



A Social Story About Going to the Library





There is a machine in the lobby that I can use to return books and DVDs.



There are bathrooms and water fountains at the library. I can find them at the end of the hallway in the lobby.







### Up ahead, I can see the Children's area on my right!





#### The library has fun activities in the meeting room.









#### I can attend storytime and classes in the Storytime Room.









It's exciting to go to the library, so I will try to remember to walk instead of run.





Some people are studying, so I will use my quiet voice.



# If I have a question or need help, I can ask a librarian. Librarians are so nice!









I can play or read at the library.





At the library, I can look at books, magazines, DVDs and music CDs.





The library also has computers that I can use.





If I need some help to calm down, the library has Stimming Toys to use.



### I can color at the library and meet new friends.





# When it is time to leave, I will use my library card to check out books and DVDs.







I can check out books and movies before taking them to my house.





If the alarm goes off when it's time to leave, I shouldn't be scared.





I can ask anyone