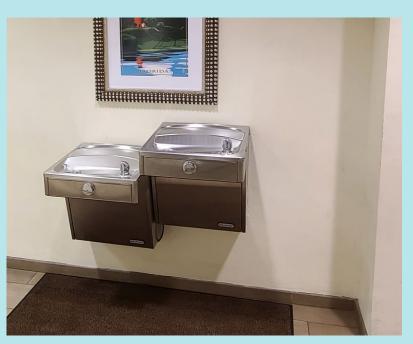

### I am going to the Jupiter Branch Library

A Social Story About Going to the Library

There is a machine in the lobby that I can use to return books and DVDs.

There are bathrooms and water fountains at the library. I can find them at the end of the hallway in the lobby.