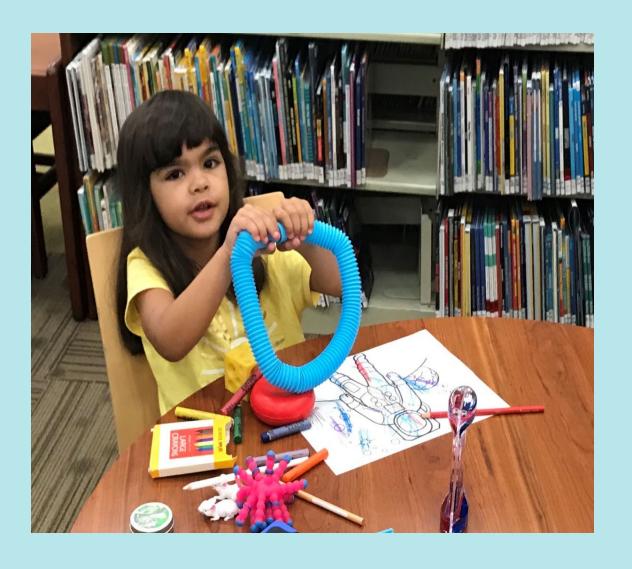

here is a machine in the lobby that I can use to return books and DVDs.



There are bathrooms and water fountains at the library. I can find them at the end of the hallway in the lobby.







### Up ahead, I can see the Children's area on my right!





#### The library has fun activities in the meeting room.









#### I can attend storytime and classes in the Storytime Room.









It's exciting to go to the library, so I will try to remember to walk instead of run.





Some people are studying, so I will use my quiet voice.



# If I have a question or need help, I can ask a librarian. Librarians are so nice!









I can play or read at the library.





At the library, I can look at books, magazines, DVDs and music CDs.





The library also has computers that I can use.





If I need some help to calm down, the library has Stimming Toys to use.



### I can color at the library and meet new friends.





# When it is time to leave, I will use my library card to check out books and DVDs.







I can check out books and movies before taking them to my house.





If the alarm goes off when it's time to leave, I shouldn't be scared.





I can ask anyone who wears a badge for help at anytime.



## I can't wait to come back to the library!