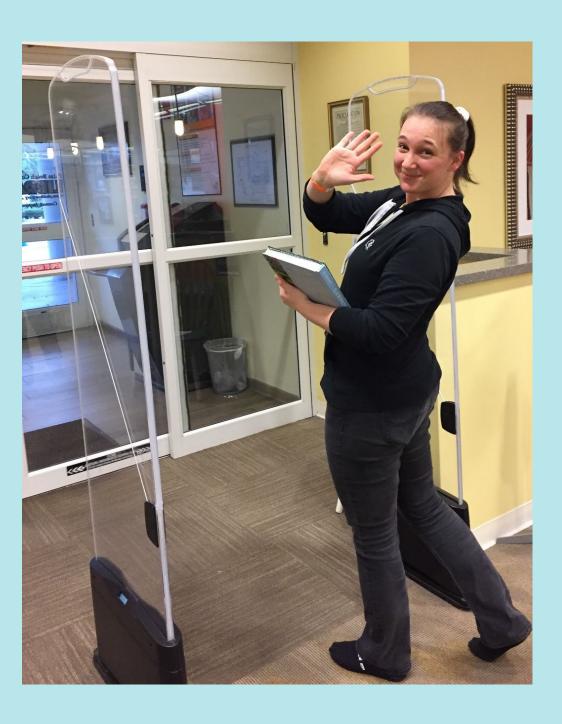

# When it is time to leave, I will use my library card to check out books and DVDs.

I can check out books and movies before taking them to my house.

If the alarm goes off when it's time to leave, I shouldn't be scared.