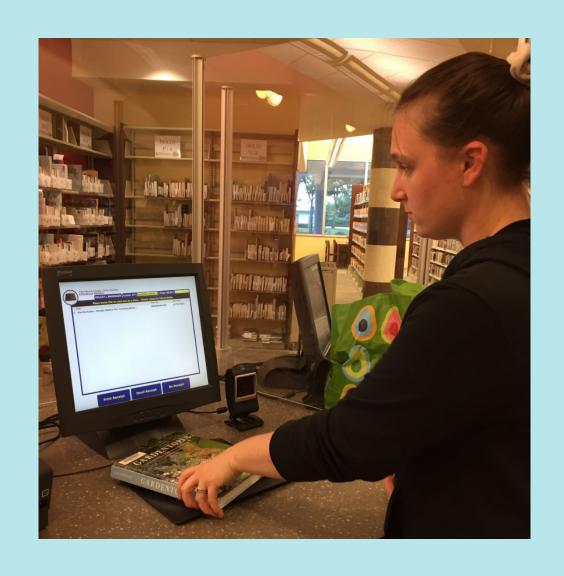

# When it is time to leave, I will use my library card to check out books and DVDs.

I can check out books and movies before taking them to my house.

If the alarm goes off when it's time to leave, I shouldn't be scared.