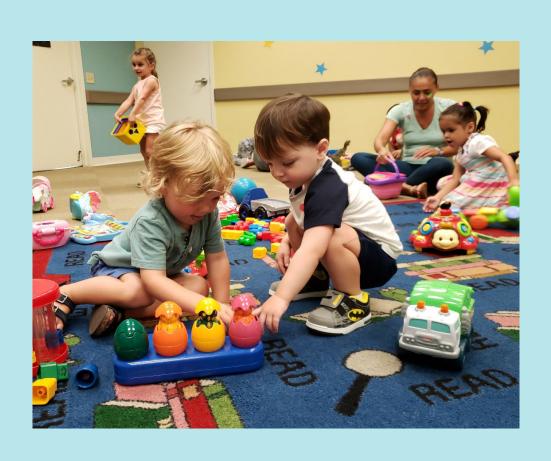

# If I have a question or need help, I can ask a librarian. Librarians are so nice!

I can play or read at the library.

At the library, I can look at books, magazines, DVDs and music CDs.

The library also has computers that I can use.