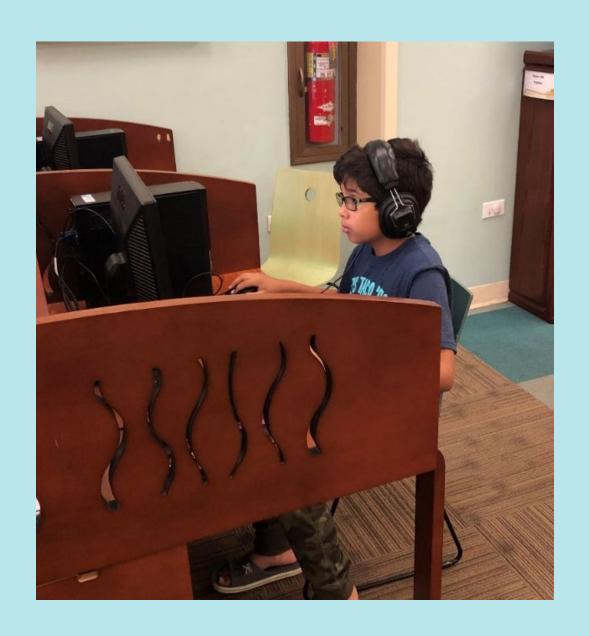

# If I have a question or need help, I can ask a librarian. Librarians are so nice!

I can play or read at the library.

At the library, I can look at books, magazines, DVDs and music CDs.

The library also has computers that I can use.