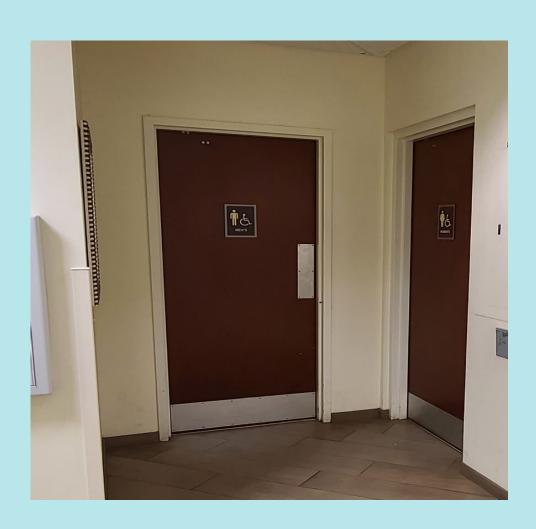

### I am going to the Jupiter Branch Library

A Social Story About Going to the Library

There is a machine in the lobby that I can use to return books and DVDs.

There are bathrooms and water fountains at the library. I can find them at the end of the hallway in the lobby.