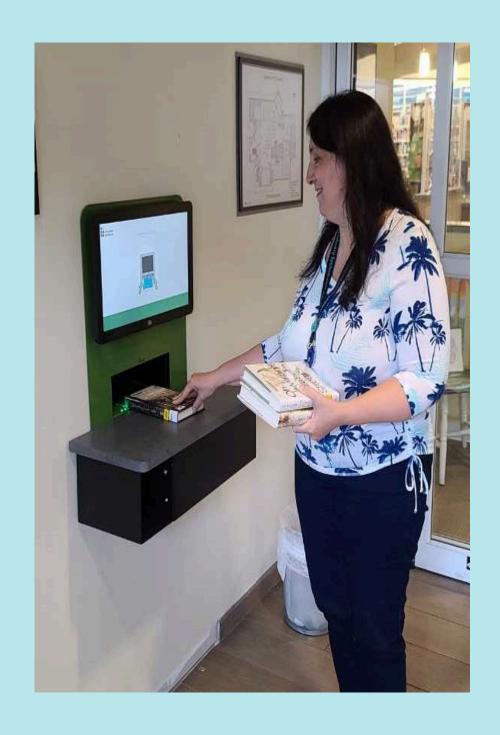

### I am going to the Jupiter Branch Library

A Social Story About Going to the Library

There is a machine in the lobby that I can use to return books and DVDs.

There are bathrooms and water fountains at the library. I can find them at the end of the hallway in the lobby.