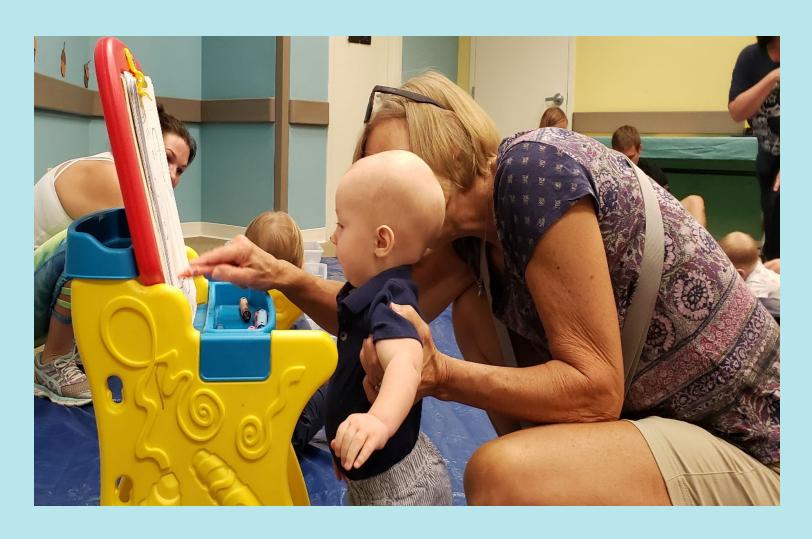

#### The library has fun activities in the meeting room.

#### I can attend storytime and classes in the Storytime Room.

It's exciting to go to the library, so I will try to remember to walk instead of run.

Some people are studying, so I will use my quiet voice.